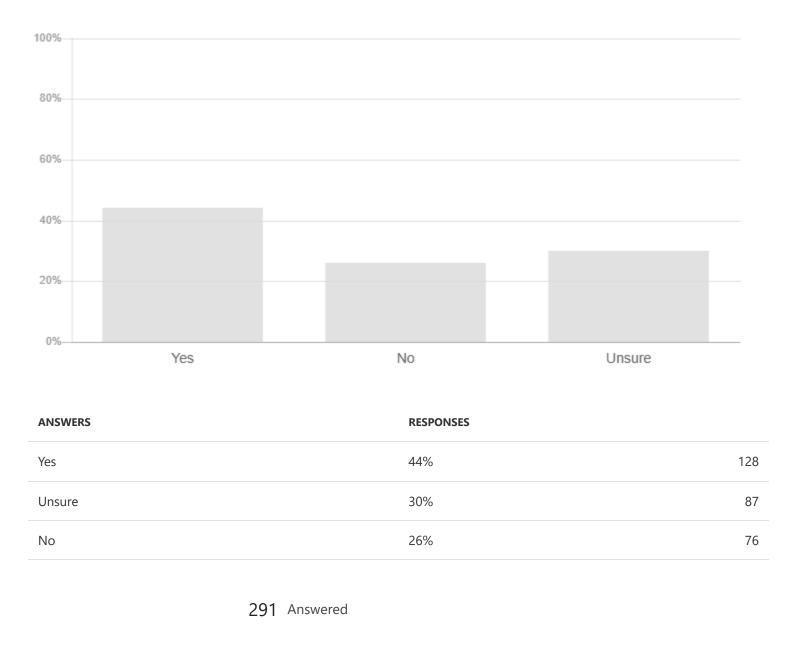

## Would tightening the Canada-U.S. border negatively impact Indigenous communities?

Question 3 📰 MULTIPLE CHOICE

Are you concerned about U.S. tariffs on Canada's economy?

| ANSWERS            | RESPONSES |     |
|--------------------|-----------|-----|
| Very concerned     | 59%       | 173 |
| Somewhat concerned | 27%       | 81  |
| Not concerned      | 12%       | 34  |
| Unsure             | 2%        | 6   |

294 Answered