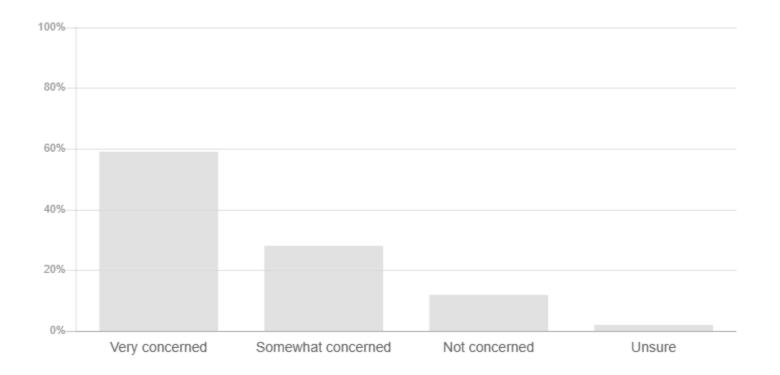

## Would tightening the Canada-U.S. border negatively impact Indigenous communities?

Question 3 📰 MULTIPLE CHOICE

Are you concerned about U.S. tariffs on Canada's economy?

| ANSWERS            | RESPONSES |     |
|--------------------|-----------|-----|
| Very concerned     | 59%       | 173 |
| Somewhat concerned | 27%       | 81  |
| Not concerned      | 12%       | 34  |
| Unsure             | 2%        | 6   |

294 Answered