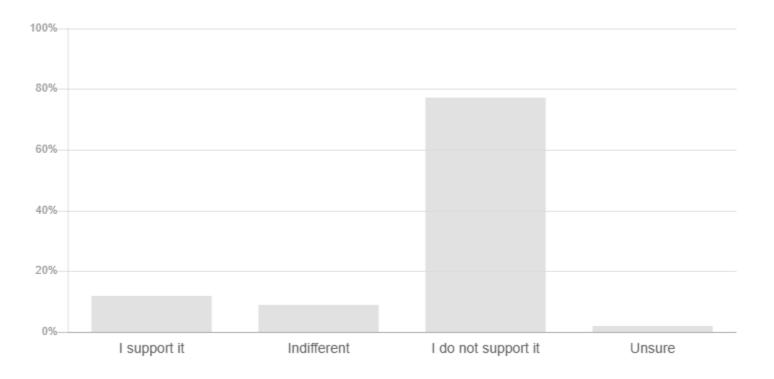

## Should children sing God Save the King in schools?

| ANSWERS             | RESPONSES |     |
|---------------------|-----------|-----|
| I do not support it | 77%       | 223 |
| l support it        | 12%       | 36  |
| Indifferent         | 9%        | 25  |
| Unsure              | 2%        | 7   |

## 291 Answered